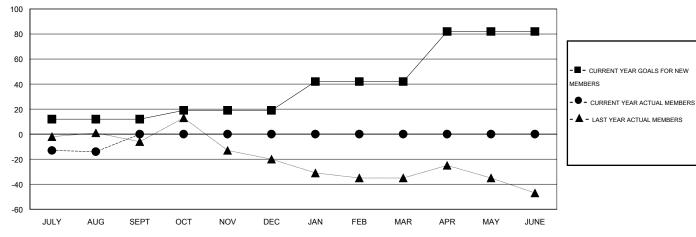

## GOALS AND ACTUAL MEMBERS CUMULATIVE

| DROPPED CLUBS: 0          |    | 5 CLUBS OF 46 ADDED 1 OR MORE | GENDER DISTRIBUTION  |                              |            |
|---------------------------|----|-------------------------------|----------------------|------------------------------|------------|
|                           |    | NEW MEMBERS                   | MALE<br>FEMALE       | 984 (72.19%)<br>379 (27.81%) |            |
| DROPPED MEMBERS           |    |                               | I LIVINEE            | 0.0 (20.76)                  |            |
| DECEASED                  | 6  | CLICK HERE FOR HEALTH         |                      |                              | 202        |
| CLUB CANCELLED 0 OTHER 17 |    | ASSESSMENT DATA               | FAMILY UNIT MEMBERS  |                              | 302<br>149 |
|                           |    |                               | HEAD OF HOUSEHOLD    |                              |            |
| TOTAL                     | 23 |                               | NON-HEAD OF HOUSEHOL | 153                          |            |